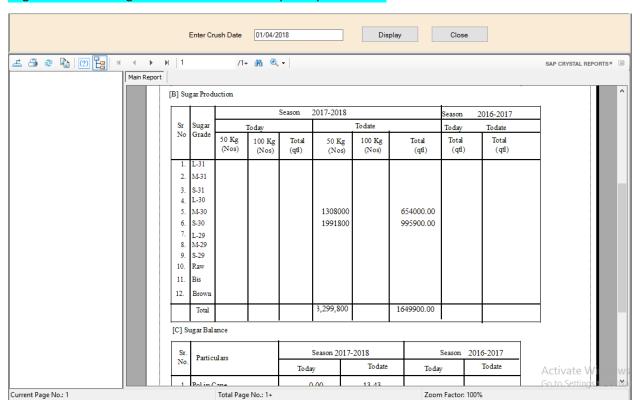

#### **Facilities and provisions**

- Reports include the efficiency figures on a daily basis comparable with previous season
- Daily process stock and recovery based on process stock
- · Verification of recovery on a daily basis
- Reason-wise analysis of stoppages
- Reports availability starting from the first crushing day till the last bag of sugar production
- Accounts of
  - ♣ Material from the previous season used in production
  - ♣ All chemicals used in the process
  - Steam and bagasse production

### **Daily reports**

- Manufacturing report
- Manufacturing summary
- Manufacturing report for the management (English and local language)
- Detailed manufacturing report including efficiency data
- Daily tonnage data
- RG 6 report
- Calculation register
- Stock data
- Daily manufacturing report on crop day basis