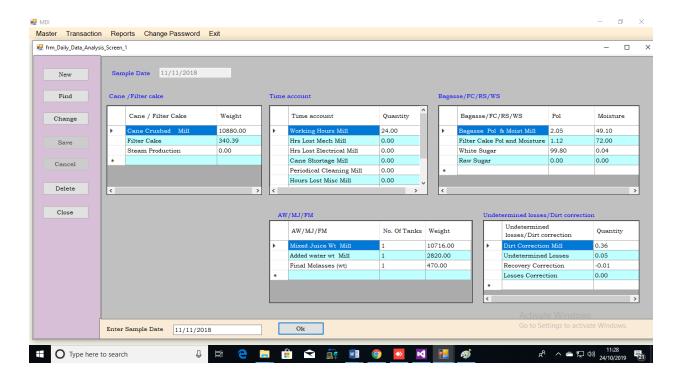

#### **Facilities and provisions**

- Reports include the efficiency figures on a daily basis comparable with previous season
- Daily process stock and recovery based on process stock
- · Verification of recovery on a daily basis
- Reason-wise analysis of stoppages
- Reports availability starting from the first crushing day till the last bag of sugar production
- Accounts of
  - ♣ Material from the previous season used in production
  - ♣ All chemicals used in the process
  - Steam and bagasse production

### **Daily reports**

- Manufacturing report
- Manufacturing summary
- Manufacturing report for the management (English and local language)
- Detailed manufacturing report including efficiency data
- Daily tonnage data
- RG 6 report
- Calculation register
- Stock data
- Daily manufacturing report on crop day basis